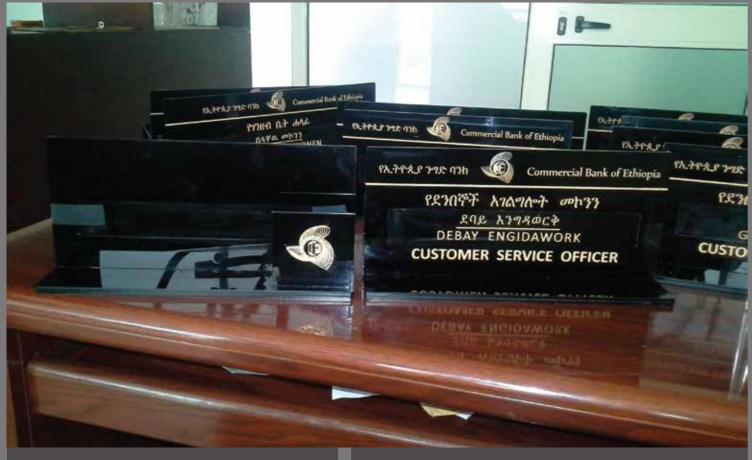

## #4 EQUIPMENTS BRANDING

DESK ITEM (EMPLOYEE NAME & LOGO)

BRANDED (ENGRAVED) BUSINESS CARDS HOLDER

#### OFFICE DESK BRANDING

These Branded items are regularly used in the company's daily activities. This will enhance the image of our clients in respective to their customers who come to their establishments.

The sub-categories are stated below.

- •Desk Item (Employee Name & Logo)
- Branded (engraved) Business
   Cards Holder
- Office Desk Branding
- •Branded Menu & Bill Holders