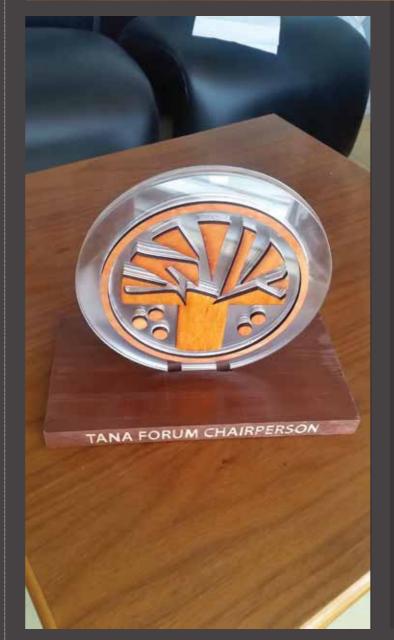

# #7.AWARDS

Recognition Awards we produce are with premium quality. There are four types of awards done with Engravings & Cutouts.

- Crystal Awards
- Acrylic made Awards
- Wooden Awards
- Hybrid(blend of different materials)