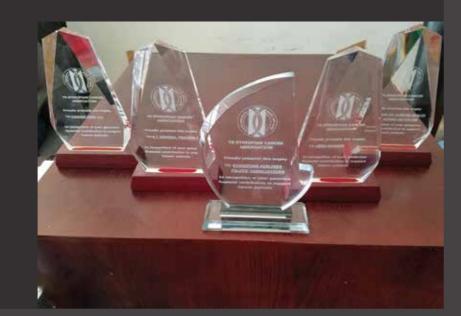

# #7.AWARDS

Recognition Awards we produce are with premium quality. There are four types of awards done with Engravings & Cutouts.

- Crystal Awards
- Acrylic made Awards
- Wooden Awards
- Hybrid(blend of different materials)