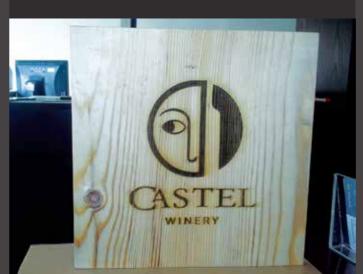

## #5 POINT OF PURCHASE (POP) BRANDING

POP's will be put at the purchasing point of our client's customers so that it can subconsciously influence the decision making. Various materials (Wood, Acrylic & Aluminum) & machines will involve based on the designs & methods of production specification.

#5 POINT OF PURCHASE (POP) BRANDING

**PURCHASE** 