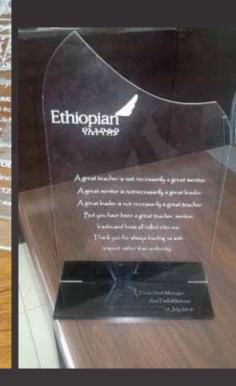

# #7.AWARDS

Recognition Awards we produce are with premium quality. There are four types of awards done with Engravings & Cutouts.

- Crystal Awards
- Acrylic made Awards
- Wooden Awards
- Hybrid(blend of different materials)