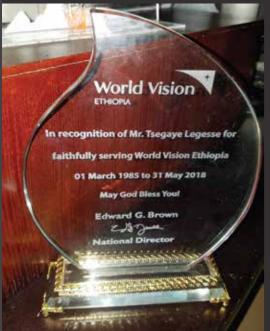

# #7.AWARDS

Recognition Awards we produce are with premium quality. There are four types of awards done with Engravings & Cutouts.

- Crystal Awards
- Acrylic made Awards
- Wooden Awards
- Hybrid(blend of different materials)