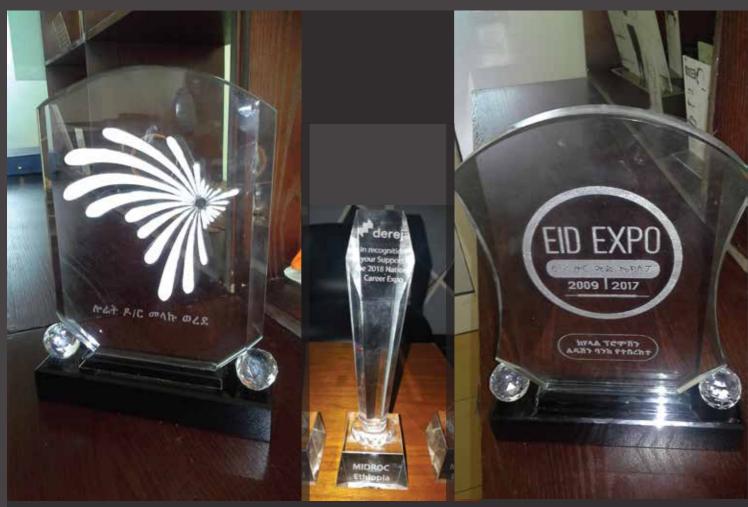

# #7.AWARDS

Recognition Awards we produce are with premium quality. There are four types of awards done with Engravings & Cutouts.

- Crystal Awards
- Acrylic made Awards
- Wooden Awards
- Hybrid(blend of different materials)